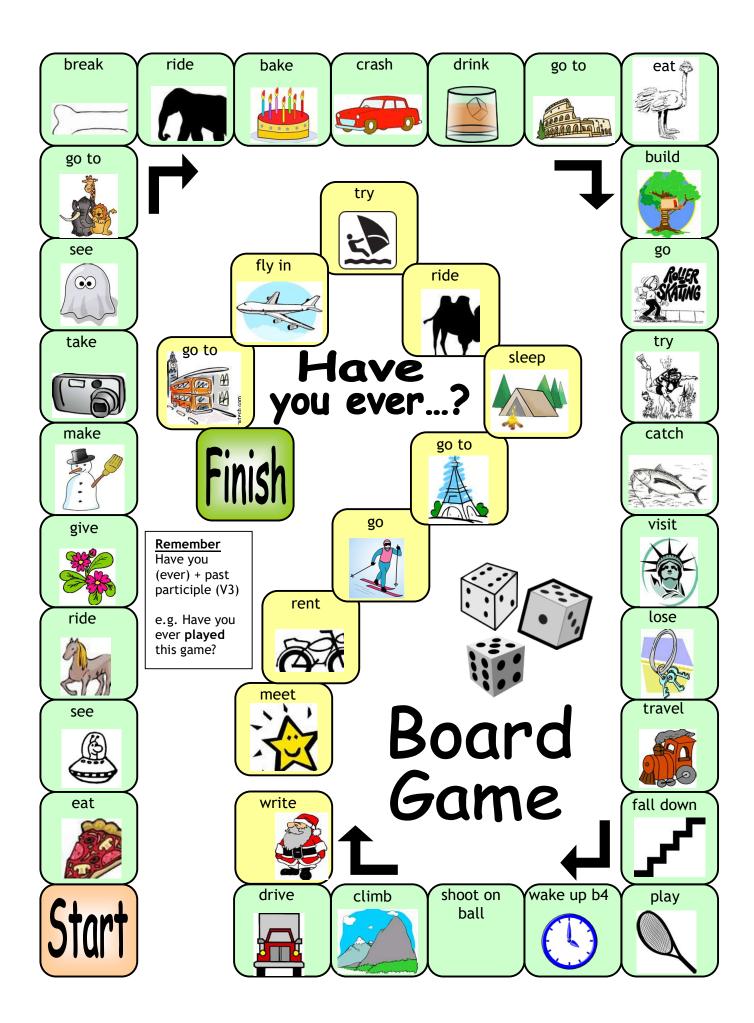

| Have you<br>ever<br>broken a<br>bone?                                                                                                         | Have you<br>ever ridden<br>an<br>elephant? | Have you<br>ever baked<br>a cake?                                                                     | Have you<br>ever<br>crashed a<br>car?      | Have you<br>ever drunk<br>whisky? | Have you ever been to Rome?                  | Have you ever eaten ostrich?                                                                                                                                  |
|-----------------------------------------------------------------------------------------------------------------------------------------------|--------------------------------------------|-------------------------------------------------------------------------------------------------------|--------------------------------------------|-----------------------------------|----------------------------------------------|---------------------------------------------------------------------------------------------------------------------------------------------------------------|
| Have you ever been to the zoo?  Have you ever seen a ghost?  Have you ever taken a photo?  Have you ever made a snowman?  Have you ever given | Have you ever been to London               | Have you ever flown in an aeroplane?                                                                  | Have you ever gone                         | ever                              | re you<br>r slept<br>tent?                   | Have you ever built a tree house?  Have you ever gone roller skating?  Have you ever tried scuba diving?  Have you ever caught a fish?  Have you ever visited |
| Have you ever ridden a horse?  Have you ever seen a UFO (spaceship)  Have you ever eaten pizza?                                               |                                            | Have you ever met a (movie) star?  Have you ever met a (movie) star?  Have you ever written to Santa? | se?                                        | nswe<br>Key                       |                                              | Have you ever lost your keys?  Have you ever travelled by train?  Have you ever fallen down the stairs?                                                       |
| Start                                                                                                                                         |                                            | Have you ever driven a lorry (truck)?                                                                 | Have you<br>ever<br>climbed a<br>mountain? | Have you<br>ever shot a<br>deer?  | Have you<br>ever woken<br>up before<br>4 AM? | Have you<br>ever played<br>tennis?                                                                                                                            |