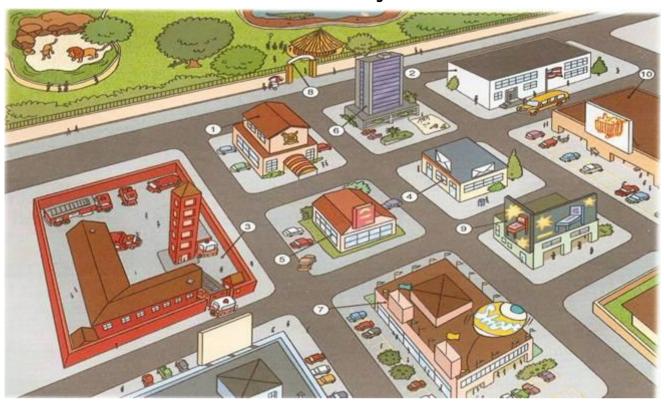

I- <u>Find these places and write the name next to the numbers below</u>: school - post office - bookshop - shopping centre - fire station - video arcade - supermarket restaurant - building - zoo

| 1 2                                                    | 3                                                   |
|--------------------------------------------------------|-----------------------------------------------------|
| 4 5                                                    | 6                                                   |
| 7 8                                                    | 9                                                   |
| 10                                                     |                                                     |
| II Look at the map. <u>Say if the sentences are TR</u> | <u>UE or FALSE</u> :                                |
| 1. There is a big zoo in town.                         | 6. There is a video arcade in this town.            |
| 2. There isn't a school in this town.                  | 7. There is a tall building in this town.           |
| 3. There are two schools in this town.                 | 8. There is a church in this town.                  |
| 4. There are a lot of cars in this town.               | 9. There isn't a fire station in this town. $\Box$  |
| 5. There aren't two restaurants in this town. $\Box$   | 10. There aren't two shopping centres in this town. |
| III Complete, using: There is - There are              |                                                     |
| 1 animals at the zoo.                                  | 6 a big book at the bookshop.                       |
| 2 a bus in front of the school.                        | 7 two big letters on the post office.               |
| 3 a tree at the corner of the post office.             | 8 a lion at the zoo.                                |
| 4 cars at the supermarket.                             | 9 a tall tower at the fire station.                 |
| 5 a flag at the school.                                | 10 two persons at the restaurant.                   |
| IV Unscramble these words to make sentences:           |                                                     |
| 1. are / There / in / this town. / some houses         | 4. in this town. / isn't / a church / There         |
| 2. in town. / is / a big / There / zoo                 | 5. in this town / schools / two / aren't / There    |
| 3. There / this town / isn't / a school /in            | 6. a lot of / cars / are / There / in this town.    |